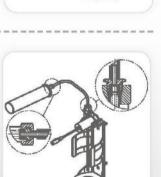

## INSTALLATION Tubular Soap Dispenser E Step 3 - Connecting the power source 1. Remove the protective sticker covering the sensor. Keep away from the sensor range and check that no objects are in front of the sensor. 2. a. Connect the motor connector to the power source connector. Please note that since the connector is water proof, some friction might apply. **Important:** the 4 contacts connector should be connected properly so that the white o-ring is not visible and a clicking sound is heard. Pay attention: If the 4 contacts connectors will not be connected properly, the motor will work continuously. Ť Connected properly so that only the groves are visible O-ring visible - not connected properly