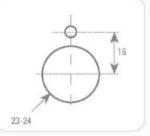

### Step 1 – Preparing for installation

1. Drill a hole (23 to 24 mm) at the desired location for the soap dispenser spout installation.

Drill a small hole (3.2 mm) just above the previous one for the anti-rotation pin, according to the diagram.