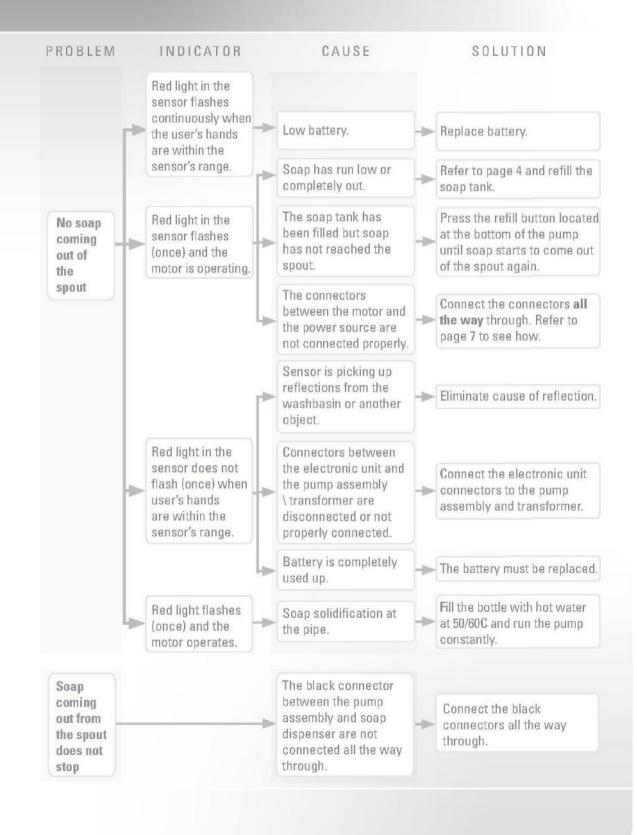

e power source connector. Please note that since the connector is water proof, some friction might apply. **Important:** the 4 contacts connector should be connected properly so that the white o-ring is not visible and a clicking sound is heard. Pay attention: If the 4 contacts connectors will not be connected properly, the motor will work continuously. Ť Connected properly so that only the groves are visible O-ring visible - not connected properly

b. For battery versions: install the battery box at the wall underneath the sink and connect the battery connector

c. For transformer versions: plug the transformer into the electricity socket and connect the transformer connector

c. ∰

3. Wait about 10 seconds before you put your hands within the sensor range.







# **TROUBLE SHOOTING**