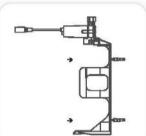

### Step 1 – Preparing for installation

1. Drill a hole (23 to 24 mm) at the desired location for the soap dispenser spout installation.

Drill a small hole (3.2 mm) just above the previous one for the anti-rotation pin, according to the diagram.

3. Remove the hexagonal nut and the disk from the base of the soap dispenser spout.

#### Step 2 - Installing the soap dispenser

- 1. Insert the Soap dispenser base.
- 2. Insert the anti-rotation pin into the small hole.
- 3. Fix the base behind the wall with the hexagonal nut and the disk.

4. Fix the bottle support to the desired location.

5. Assemble the tube from the pump to the soap dispenser.