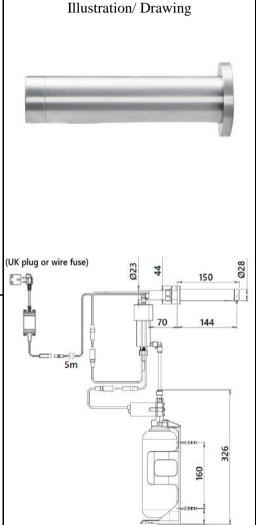

### SANITARY WARE SPECIFICATION SHEET

| Item Descriptions | Stern (Israel) "Tubular Foam SD AISI316"       |
|-------------------|------------------------------------------------|
|                   | Stainless steel AISI316 wall mounted foam soap |
|                   | dispenser in AC Supply with 5m wire AC 110-    |
|                   | 240 Vac 50/60Hz to 12V 2.5A IP68 waterproof    |
|                   | switching transformer                          |
|                   |                                                |
| Dimensions        | L150 x W28 x H28 mm                            |
| Model             | Tubular Foam Soap Dispenser E AISI316          |
| Code Number       | 350982                                         |
| Finish            | Stainless Steel AISI316                        |
| Supplier          | Acme Sanitary Ware Co. Ltd                     |
|                   | Mr. Eric Wong/ Mr. Don Yuen                    |
| Contact Tel/Fax   | (852) 2388-7171 / (852) 2710-8012              |
| E-mail            | acme@acmesanitary.com.hk                       |
| Website           | www.acmesanitary.com.hk                        |

Installation:

Wall mounted concealed **Power source:** 12 V transformer

Stern Soap & Water: Tubular matching faucet Soap viscosity: up to 100 cPs 38

**TUBULAR FOAM E AISI316 Ref # 350982** Touch-free electronic foam soap dispenser for wall-mounted installations. Activated by infrared sensor. Stainless Steel AISI316 body, other finishes available. Include a 1 liter soap bottle and bottle support. Powered by a 12V transformer. Remote installation option: extension cable and longer piping. The following functions can be performed by remote control: foam quantity, air quantity (foamability), soap tank refill, temporary off and reset to factory settings.

| PRODUCT AT A GLANCE                                     |                                                                                             |                      |                 |          |  |  |
|---------------------------------------------------------|---------------------------------------------------------------------------------------------|----------------------|-----------------|----------|--|--|
| Installation                                            | Wall mounted                                                                                |                      |                 |          |  |  |
| Power Supply                                            | 12V transformer                                                                             |                      |                 |          |  |  |
| Soap                                                    | 1 Liter soap bottle. The peristaltic pump enables the use of any non-proprietary foam soap. |                      |                 |          |  |  |
| Soap Viscosity                                          | Up to 100 cPs                                                                               |                      |                 |          |  |  |
| Refill                                                  | Soap priming operated by remote control or by easy-to-use manual refill button              |                      |                 |          |  |  |
| ORDERING INFORMATION                                    |                                                                                             |                      |                 |          |  |  |
| MODEL CODE POWER                                        |                                                                                             |                      |                 |          |  |  |
| TUBULAR FOAM DISPENSER E AISI316 E                      |                                                                                             | 35098 <mark>2</mark> | 12V Transformer |          |  |  |
| OPTIONS                                                 |                                                                                             |                      |                 |          |  |  |
| OPTION                                                  |                                                                                             |                      |                 | CODE     |  |  |
| Remote control                                          |                                                                                             |                      |                 | 07100009 |  |  |
| Matching transformer-powered faucet : TUBULAR AISI316 E |                                                                                             |                      | 350109          |          |  |  |
| 6-pack: 6 soap dispensers and a remote control          |                                                                                             |                      |                 | 350983   |  |  |
| MFTUBULAR FOAM DISPENSER E AISI316 E - Multifeed system |                                                                                             |                      |                 | 07292231 |  |  |