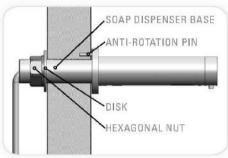

3. Remove the hexagonal nut and the disk from the base of the soap dispenser spout.

#### Step 2 - Installing the soap dispenser

- 1. Insert the Soap dispenser base.
- 2. Insert the anti-rotation pin into the small hole.
- 3. Fix the base behind the wall with the hexagonal nut and the disk.